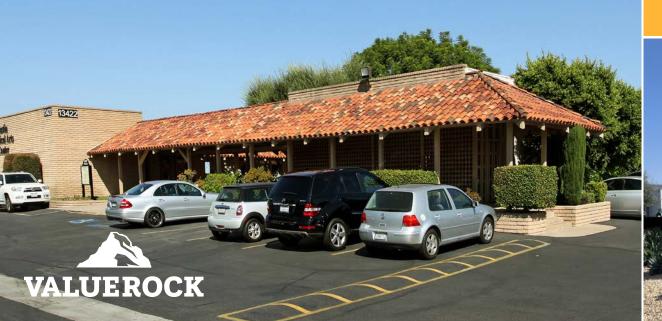

1101 Bryan Ave, 13362, 13422, & 13372 Nevvport ave, tustin, ca 92780

## PROPERTY SUMMARY

**BUILDING SIZE:** 

45,822 SF (4 Total Buildings)

LOT SIZE:

3.89 Acres

PARKING SPACES:

172 spaces

LOCATION: