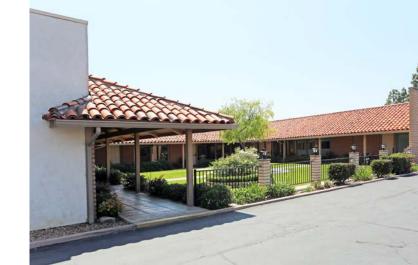

## PROPERTY SUMMARY

**BUILDING SIZE:** 

45,822 SF (4 Total Buildings)

LOT SIZE:

3.89 Acres

PARKING SPACES:

172 spaces

LOCATION:

## PROPERTY HIGHLIGHTS

- Complete property refresh program initiated late 2022
- Multi-tenant medical office complex with strong historical occupancy
- High income demogrphics surround the property
- Heart of Tustin location with ease of access from multiple streets
- Plenty of parking spaces