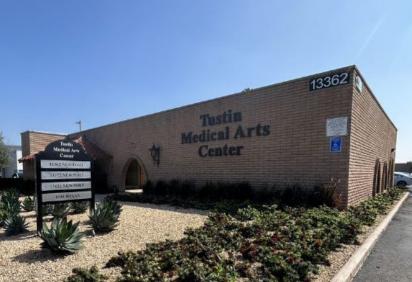

1101 Bryan Ave, 13362, 13422, & 13372 Nevvport ave, tustin, ca 92780

## PROPERTY SUMMARY

**BUILDING SIZE:** 

45,822 SF (4 Total Buildings)

LOT SIZE:

3.89 Acres

PARKING SPACES:

172 spaces

LOCATION: