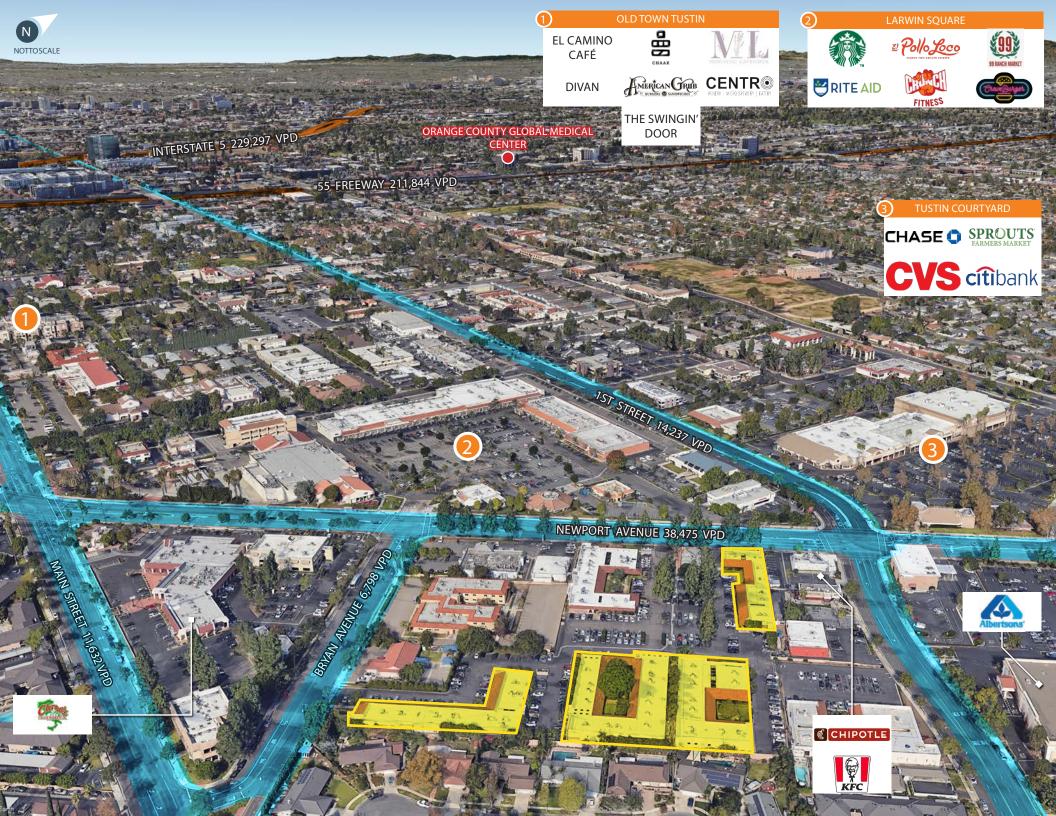

Tustin, CA

ACCESS:

Newport Ave, Bryan Ave, 1st St

## PROPERTY HIGHLIGHTS

- Complete property refresh program initiated late 2022
- Multi-tenant medical office complex with strong historical occupancy
- High income demogrphics surround the property
- Heart of Tustin location with ease of access from multiple streets
- Plenty of parking spaces

**POPULATION:** 

**AVG HHI:** 

Close proximity to multiple shopping centers and freeways

DEMOGRAPHICS

1-MILE RADIUS **22,727** 

218,438

5-MILE RADIUS **569,307** 

\$97,076 \ \$106,357