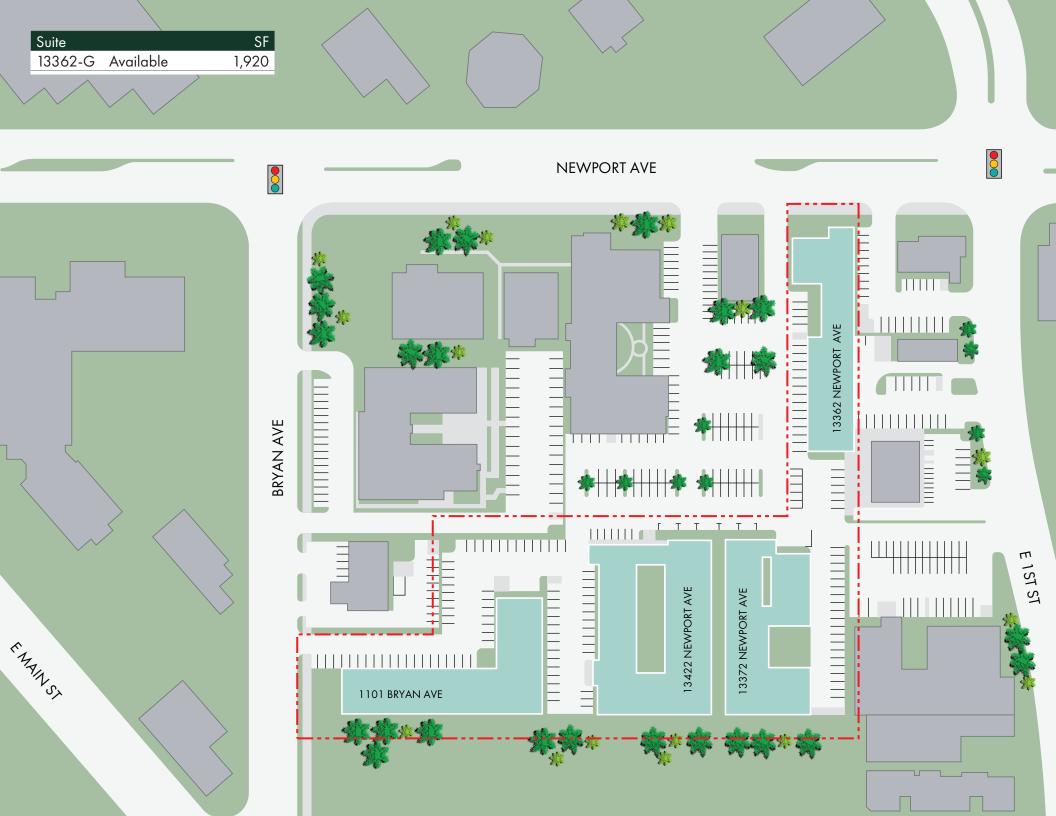

1101 Bryan Ave, 13362, 13422, & 13372 Nevvport ave, tustin, ca 92780

## PROPERTY SUMMARY

**BUILDING SIZE:** 

45,822 SF (4 Total Buildings)

LOT SIZE:

3.89 Acres

PARKING SPACES:

172 spaces

LOCATION:

Tustin, CA

ACCESS:

Newport Ave, Bryan Ave, 1st St

## PROPERTY HIGHLIGHTS

- Complete property refresh program initiated late 2022
- Multi-tenant medical office complex with strong historical occupancy
- High income demogrphics surround the property
- Heart of Tustin location with ease of access from multiple streets
- Plenty of parking spaces