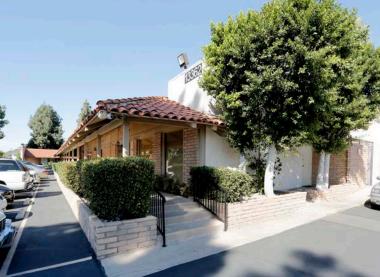

## PROPERTY SUMMARY

**BUILDING SIZE:** 

45,822 SF (4 Total Buildings)

LOT SIZE:

3.89 Acres

PARKING SPACES:

172 spaces

LOCATION:

## PROPERTY HIGHLIGHTS

- Complete property refresh program initiated late 2022
- Multi-tenant medical office complex with strong historical occupancy
- High income demogrphics surround the property
- Heart of Tustin location with ease of access from multiple streets
- Plenty of parking spaces