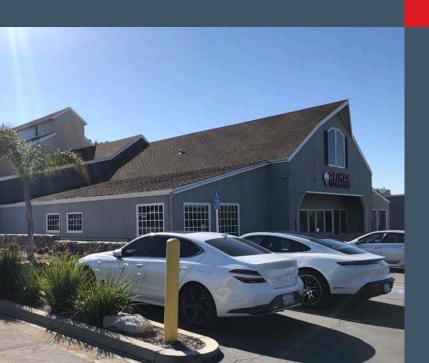

#### **KEY HIGHLIGHTS**

- Mixed-Use retail and medical office center adjacent to the 57 Freeway
- Great frontage to and visibility from N Diamond Bar Blvd
- Restaurant pad opportunity, along with inline space availability
- Remodeled with more upgrades planned in the near future
- Close proximity to Cal Poly Pomona (major redevelopment see aerial and rendering)

#### **PROPERTY DETAILS**

**GLA** 59,987 SF **Land Size** 5.36 Acres