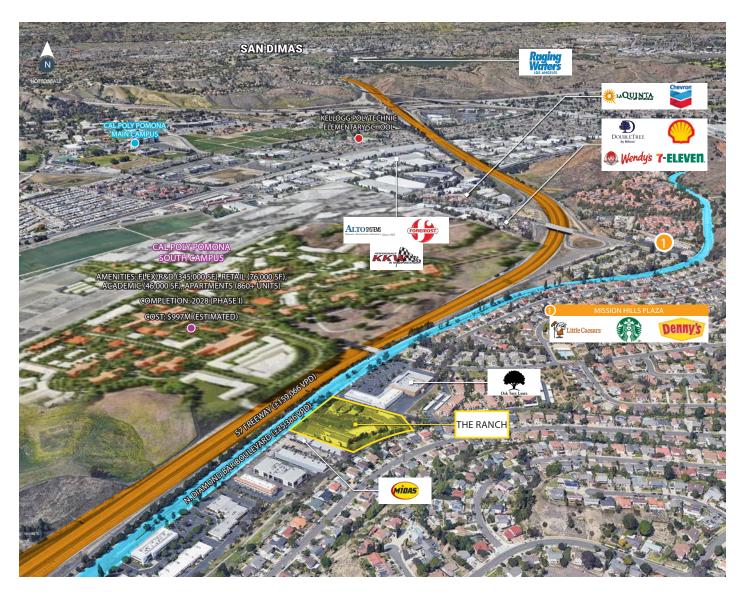

#### **KEY HIGHLIGHTS**

- Mixed-Use retail and medical office center adjacent to the 57 Freeway
- Great frontage to and visibility from N Diamond Bar Blvd
- Restaurant pad opportunity, along with inline space availability
- Remodeled with more upgrades planned in the near future
- Close proximity to Cal Poly Pomona (major redevelopment see aerial and rendering)