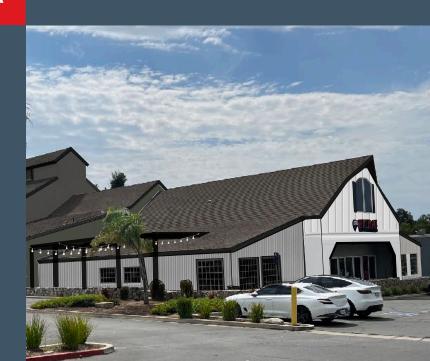

#### **KEY HIGHLIGHTS**

- Mixed-Use retail and medical office center adjacent to the 57 Freeway
- Great frontage to and visibility from N Diamond Bar Blvd
- Restaurant pad opportunity, along with inline space availability
- Remodeled with more upgrades planned in the near future
- Close proximity to Cal Poly Pomona (major redevelopment see aerial and rendering)

#### **PROPERTY DETAILS**

**GLA** 59,987 SF **Land Size** 5.36 Acres