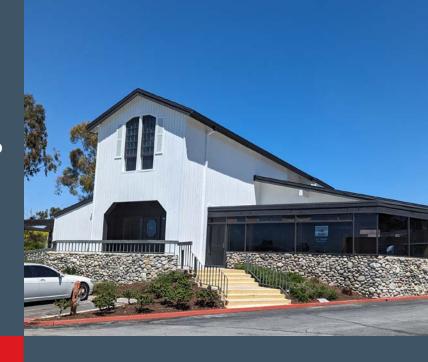

#### **KEY HIGHLIGHTS**

- Mixed-Use retail and medical office center adjacent to the 57 Freeway
- Great frontage to and visibility from N Diamond Bar Blvd
- Restaurant pad opportunity, along with inline space availability
- Remodeled with more upgrades planned in the near future
- Close proximity to Cal Poly Pomona (major redevelopment see aerial and rendering)

#### **PROPERTY DETAILS**

**GLA** 59,987 SF **Land Size** 5.36 Acres