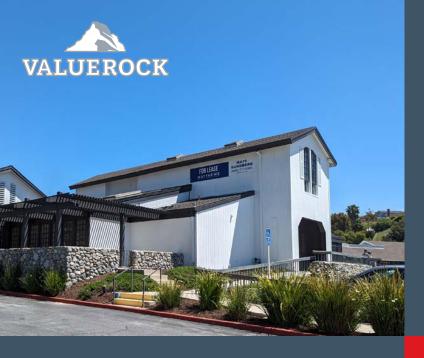

#### **KEY HIGHLIGHTS**

- Mixed-Use retail and medical office center adjacent to the 57 Freeway
- Great frontage to and visibility from N Diamond Bar Blvd
- Restaurant pad opportunity, along with inline space availability
- Remodeled with more upgrades planned in the near future
- Close proximity to Cal Poly Pomona (major redevelopment see aerial and rendering)

#### **PROPERTY DETAILS**

**GLA** 59,987 SF **Land Size** 5.36 Acres