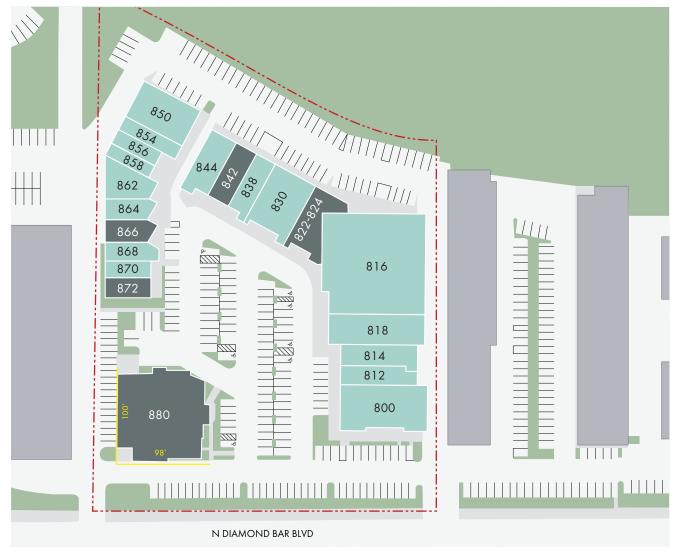

### **TENANT SUMMARY**

| Unit    | Tenant Squ              | are Feet    |
|---------|-------------------------|-------------|
| 800-814 | RE/MAX                  | 8,337       |
| 816     | Angeles Del Sol ADHC    | 15,324      |
| 818     | Magical Step Music      | 3,600       |
| 822     | Available               | <b>72</b> 1 |
| 824     | Su Yan                  | 1,644       |
| 830     | IBEW Local Union        | 3,737       |
| 838     | Phillip An, DVM Vet     | 1,850       |
| 842     | Available               | 2,125       |
| 844     | Little Dragon Arts      | 1,506       |
| 850-856 | Vocational Innovations  | 4,664       |
| 858     | Hinal's Salon           | 805         |
| 862     | The Nail Plaza          | 1,920       |
| 864     | Hanna Bridal            | 1,260       |
| 866     | Available               | 1,250       |
| 868     | Makoto Nebeshima        | 1,270       |
| 870     | Necesito Sports Therapy | 1,123       |
| 872     | Available               | 1,111       |
| 880     | Available               | 7,740       |