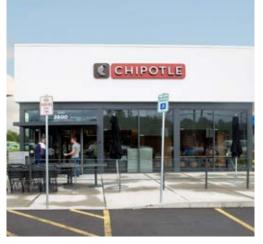

## **KEY HIGHLIGHTS**

- Established publicly traded (NYSE: CMG) national tenant with nearly 3,000 locations and counting
- Excellent access and visibility from W. Genesee Street
- Part of shopping center with Aspen Dental and Starbucks as co-tenants
- Recently constructed pride of ownership building

## **PROPERTY DETAILS**

**GLA** 2,250 Sq. Ft.

Address 3600 W Genesee Street

Syracuse, NY 13219