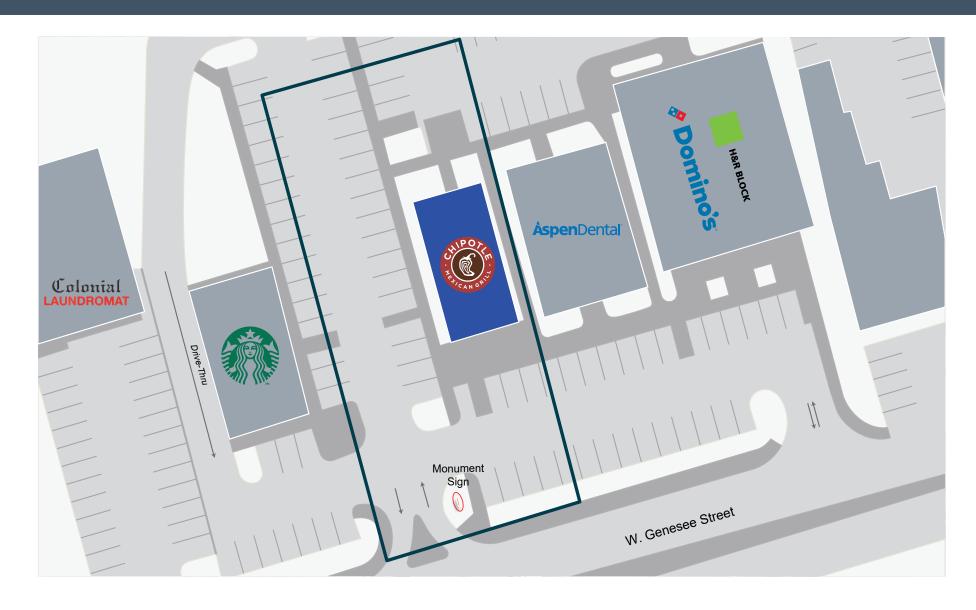

## **KEY HIGHLIGHTS**

- Established publicly traded (NYSE: CMG) national tenant with nearly 3,000 locations and counting
- Excellent access and visibility from W. Genesee Street
- Part of shopping center with Aspen Dental and Starbucks as co-tenants
- Recently constructed pride of ownership building

## **PROPERTY DETAILS**

**GLA** 2,250 Sq. Ft.

Address 3600 W Genesee Street

Syracuse, NY 13219