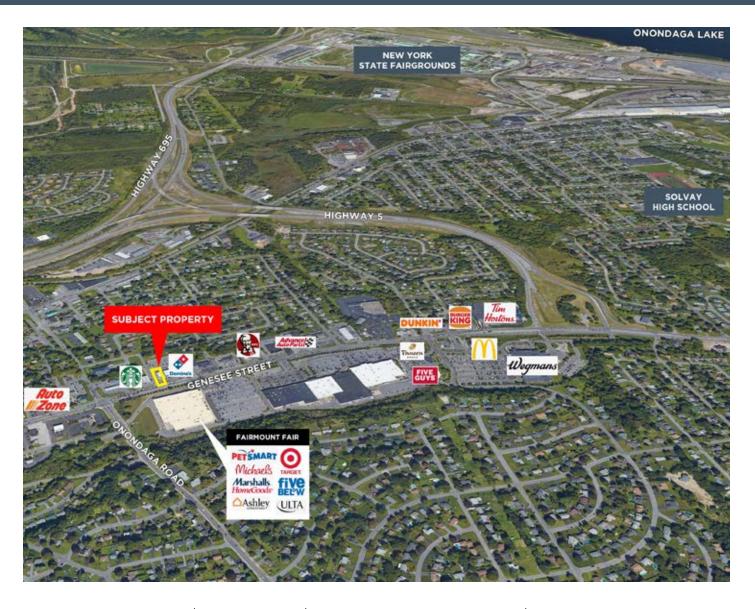

## **KEY HIGHLIGHTS**

- Established publicly traded (NYSE: CMG) national tenant with nearly 3,000 locations and counting
- Excellent access and visibility from W. Genesee Street
- Part of shopping center with Aspen Dental and Starbucks as co-tenants
- Recently constructed pride of ownership building

## **PROPERTY DETAILS**

**GLA** 2,250 Sq. Ft.

Address 3600 W Genesee Street

Syracuse, NY 13219