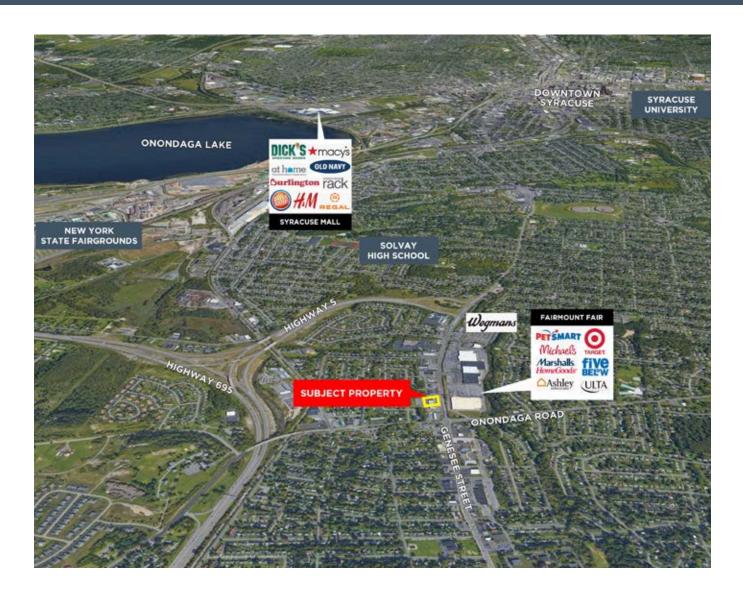

## **KEY HIGHLIGHTS**

- Established publicly traded (NYSE: CMG) national tenant with nearly 3,000 locations and counting
- Excellent access and visibility from W. Genesee Street
- Part of shopping center with Aspen Dental and Starbucks as co-tenants
- Recently constructed pride of ownership building

## **PROPERTY DETAILS**

**GLA** 2,250 Sq. Ft.

Address 3600 W Genesee Street

Syracuse, NY 13219