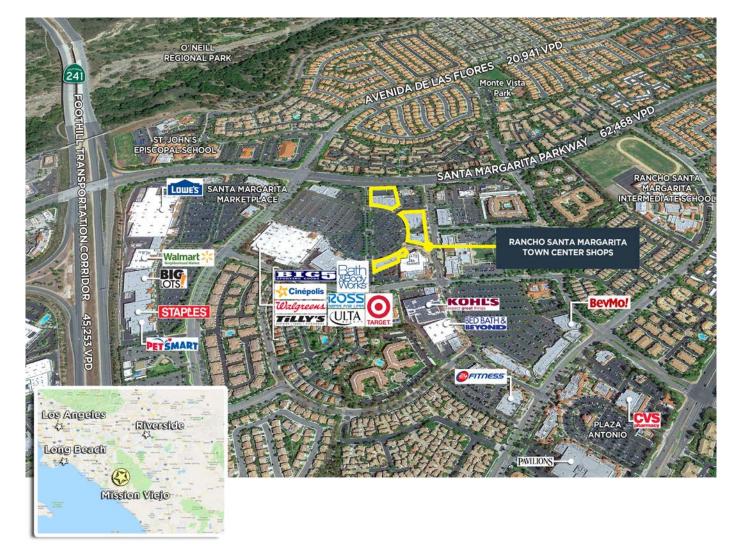

RANCHO
SANTA
MARGARITA
TOWN CENTER SHOPS

## **KEY HIGHLIGHTS**

- Well-established center with best-inclass anchored tenants: Target, Trader Joe's, McDonald's, Cinépolis and Walgreens.
- Desirable location in an upscale master planned community, centrally located in the middle of the city and situated next to City Hall and other civic offices.
- Multiple convenient accesses with a signalized entrance from Santa Margarita Parkway.
- Abundant parking, ample open space and easy to access.
- High-income demographics.