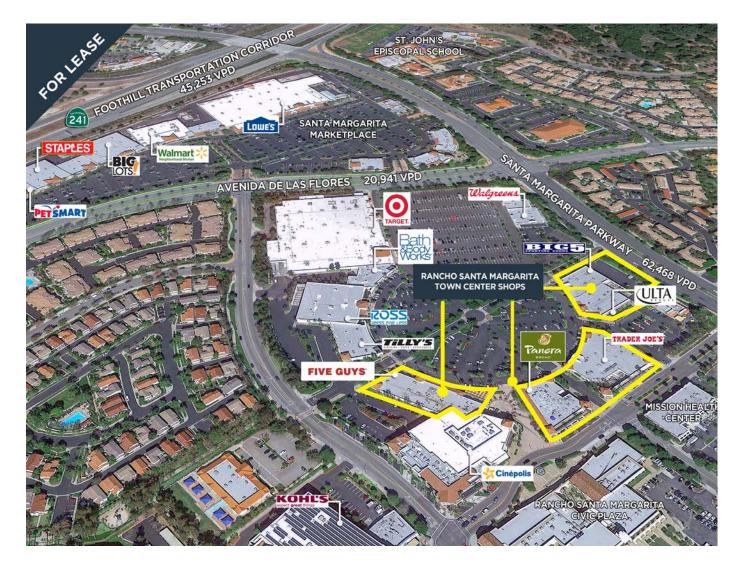

## **KEY HIGHLIGHTS**

- Well-established center with best-inclass anchored tenants: Target, Trader Joe's, McDonald's, Cinépolis and Walgreens.
- Desirable location in an upscale master planned community, centrally located in the middle of the city and situated next to City Hall and other civic offices.
- Multiple convenient accesses with a signalized entrance from Santa Margarita Parkway.
- Abundant parking, ample open space and easy to access.
- High-income demographics.