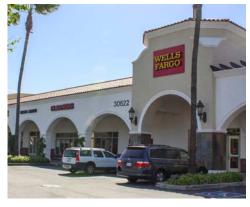

## **TENANT SUMMARY**

| Unit      | Tenant S                      | quare Feet  |
|-----------|-------------------------------|-------------|
| 30622     |                               |             |
| D97       | Five Guys (Potentially Availa | able) 3,250 |
| D98/D99   | Wells Fargo Bank              | 5,362       |
| D100      | Cleaners                      | 1,331       |
| D101      | Crown Royal Nails             | 1,366       |
| D102      | See's Candy                   | 1,425       |
| D103      | Amazing Lashes                | 1,425       |
| D104-105  | Handel's Ice Cream            | 2,036       |
| D106      | Flame Broiler                 | 1,107       |
| 30642     |                               |             |
| E101      | T Mobile                      | 1,903       |
| E102      | Panera Bread                  | 3,100       |
| E103      | Poke Bowlz                    | 996         |
| E104      | Pizza Press                   | 2,604       |
| E105      | Wan Fu Chinese                | 2,233       |
| 30652     |                               |             |
| F101A     | Hand & Stone Mass             | sage 2,450  |
| F101B     | Cox Communicatio              | ns 2,560    |
| F102/F103 | Traders Joe's                 | 10,826      |
| F105      | Lindora (Available Jan 2      | 025) 3,354  |
| F106      | Hot Worx                      | 1,500       |
| F107      | Kumon Math Cente              | er 1,250    |
| 30682     |                               |             |
| -         | Big 5 Sporting Goo            | ds 9,969    |
| -         | Ulta Beauty                   | 11,746      |