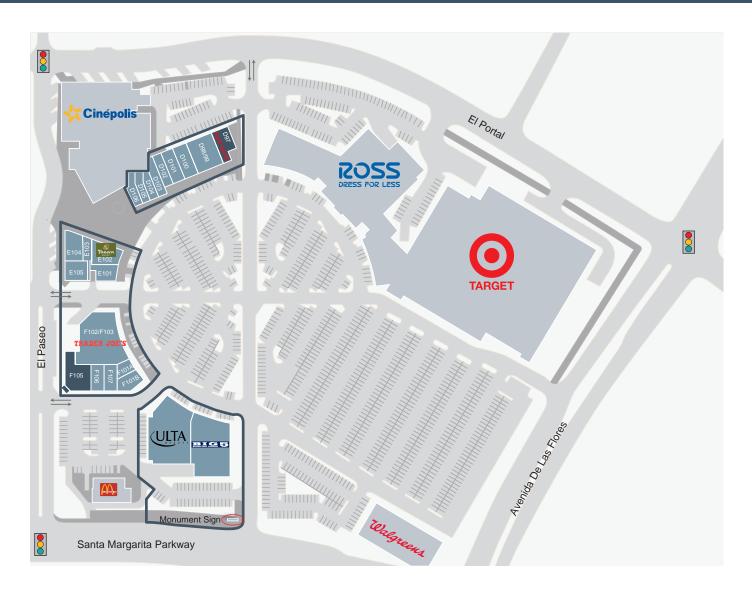

## **KEY HIGHLIGHTS**

- Well-established center with best-inclass anchored tenants: Target, Trader Joe's, McDonald's, Cinépolis and Walgreens.
- Desirable location in an upscale master planned community, centrally located in the middle of the city and situated next to City Hall and other civic offices.
- Multiple convenient accesses with a signalized entrance from Santa Margarita Parkway.
- Abundant parking, ample open space and easy to access.
- High-income demographics.

## **TENANT SUMMARY**

| Unit      | Tenant S                      | quare Feet  |
|-----------|-------------------------------|-------------|
| 30622     |                               |             |
| D97       | Five Guys (Potentially Availa | able) 3,250 |
| D98/D99   | Wells Fargo Bank              | 5,362       |
| D100      | Cleaners                      | 1,331       |
| D101      | Crown Royal Nails             | 1,366       |
| D102      | See's Candy                   | 1,425       |
| D103      | Amazing Lashes                | 1,425       |
| D104-105  | Handel's Ice Cream            | 2,036       |
| D106      | Flame Broiler                 | 1,107       |
| 30642     |                               |             |
| E101      | T Mobile                      | 1,903       |
| E102      | Panera Bread                  | 3,100       |
| E103      | Poke Bowlz                    | 996         |
| E104      | Pizza Press                   | 2,604       |
| E105      | Wan Fu Chinese                | 2,233       |
| 30652     |                               |             |
| F101A     | Hand & Stone Mass             | sage 2,450  |
| F101B     | Cox Communicatio              | ns 2,560    |
| F102/F103 | Traders Joe's                 | 10,826      |
| F105      | Lindora (Available Jan 2      | 025) 3,354  |
| F106      | Hot Worx                      | 1,500       |
| F107      | Kumon Math Cente              | er 1,250    |
| 30682     |                               |             |
| -         | Big 5 Sporting Goo            | ds 9,969    |
| -         | Ulta Beauty                   | 11,746      |