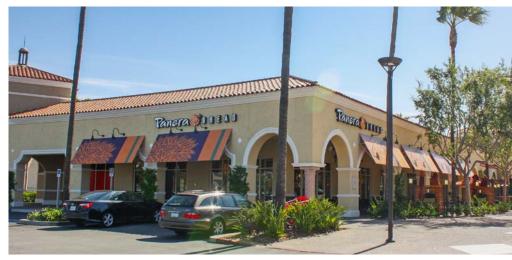

## **TENANT SUMMARY**

| Unit      | Tenant S                      | quare Feet  |
|-----------|-------------------------------|-------------|
| 30622     |                               |             |
| D97       | Five Guys (Potentially Availa | able) 3,250 |
| D98/D99   | Wells Fargo Bank              | 5,362       |
| D100      | Cleaners                      | 1,331       |
| D101      | Crown Royal Nails             | 1,366       |
| D102      | See's Candy                   | 1,425       |
| D103      | Amazing Lashes                | 1,425       |
| D104-105  | Handel's Ice Cream            | 2,036       |
| D106      | Flame Broiler                 | 1,107       |
| 30642     |                               |             |
| E101      | T Mobile                      | 1,903       |
| E102      | Panera Bread                  | 3,100       |
| E103      | Poke Bowlz                    | 996         |
| E104      | Pizza Press                   | 2,604       |
| E105      | Wan Fu Chinese                | 2,233       |
| 30652     |                               |             |
| F101A     | Hand & Stone Mass             | sage 2,450  |
| F101B     | Cox Communicatio              | ns 2,560    |
| F102/F103 | Traders Joe's                 | 10,826      |
| F105      | Lindora (Available Jan 2      | 025) 3,354  |
| F106      | Hot Worx                      | 1,500       |
| F107      | Kumon Math Cente              | er 1,250    |
| 30682     |                               |             |
| -         | Big 5 Sporting Goo            | ds 9,969    |
| -         | Ulta Beauty                   | 11,746      |