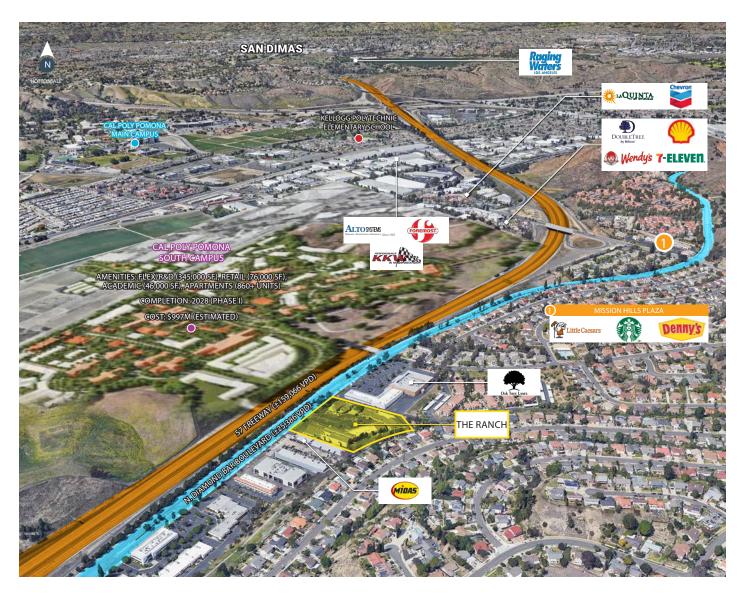

#### **KEY HIGHLIGHTS**

- Mixed-Use retail and medical office center adjacent to the 57 Freeway
- Great frontage to and visibility from N Diamond Bar Blvd
- Restaurant pad opportunity, along with inline space availability
- Remodeled with more upgrades planned in the near future
- Close proximity to Cal Poly Pomona (major redevelopment see aerial and rendering)

## SURROUNDING DEMOGRAPHICS

|            | 1 mile   | 3 mile   | 5 mile   |
|------------|----------|----------|----------|
| Population | 10,597   | 105,247  | 289,945  |
| Average    | \$96,185 | \$94,173 | \$95,532 |
| Income     |          | -        |          |