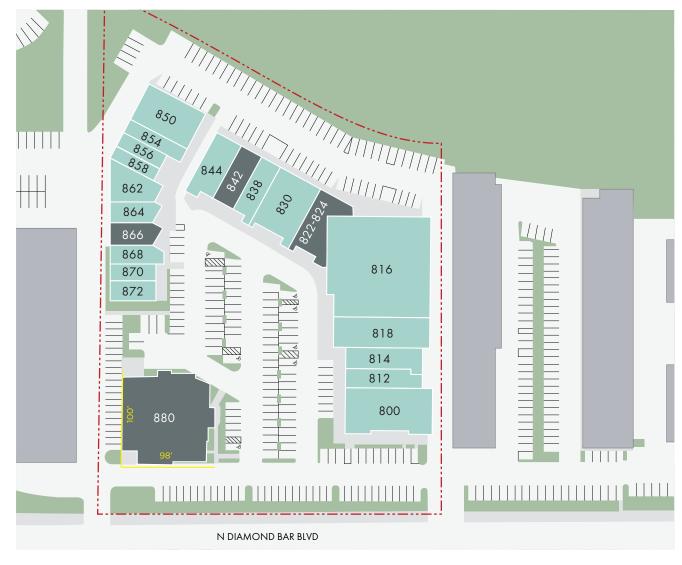

### **TENANT SUMMARY**

| Unit    | Tenant Sq               | uare Feet   |
|---------|-------------------------|-------------|
| 800-814 | RE/MAX                  | 8,337       |
| 816     | Angeles Del Sol ADHC    | 15,324      |
| 818     | Magical Step Music      | 3,600       |
| 822     | Available               | <b>72</b> 1 |
| 824     | Su Yan                  | 1,644       |
| 830     | IBEW Local Union        | 3,737       |
| 838     | Phillip An, DVM Vet     | 1,850       |
| 842     | Available               | 2,125       |
| 844     | Little Dragon Arts      | 1,506       |
| 850-856 | Vocational Innovations  | 4,664       |
| 858     | Hinal's Salon           | 805         |
| 862     | The Nail Plaza          | 1,920       |
| 864     | Hanna Bridal            | 1,260       |
| 866     | Available               | 1,250       |
| 868     | Makoto Nebeshima        | 1,270       |
| 870     | Necesito Sports Therapy | 1,123       |
| 872     | Xingshang Group         | 1,111       |
| 880     | Available               | 7,740       |