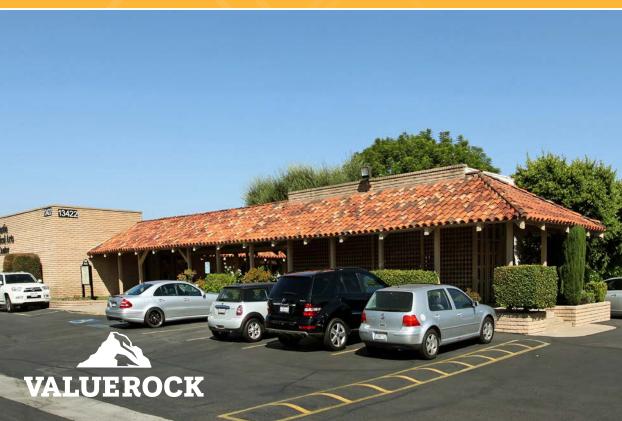

TUSTIN

ARTS

**MEDICAL** 

CENTER

Tustin Medical Arts Center

# 1101 BRYAN AVE, 13362, 13422, &13372 NEWPORT AVE, TUSTIN, CA 92780

## PROPERTY SUMMARY

BUILDING SIZE: 45,822 SF (4 Total Buildings) LOT SIZE: 3.89 Acres PARKING SPACES: 172 spaces LOCATION: Tustin, CA ACCESS: Newport Ave, Bryan Ave, 1st St

## PROPERTY HIGHLIGHTS

- Complete property refresh program initiated late 2022
- Multi-tenant medical office complex with strong historical occupancy
- High income demogrphics surround the property
- Heart of Tustin location with ease of access from multiple streets
- Plenty of parking spaces
- Close proximity to multiple shopping centers and freeways