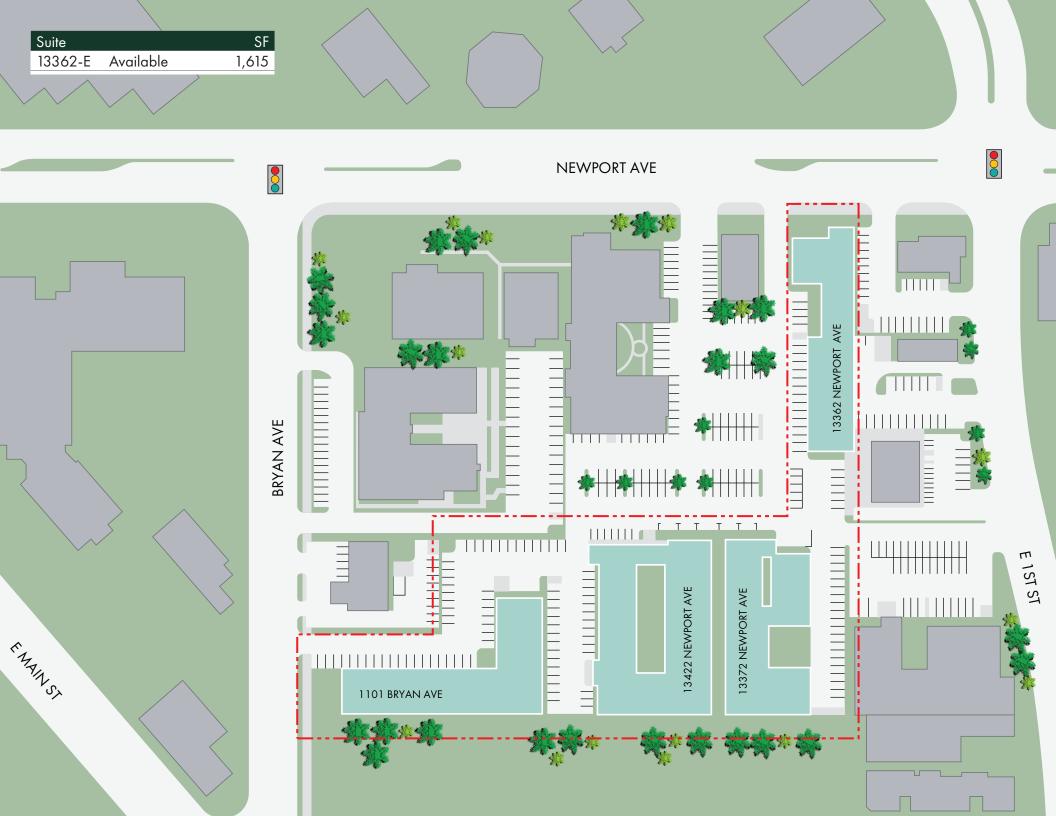

## PROPERTY SUMMARY

BUILDING SIZE: 45,822 SF (4 Total Buildings) LOT SIZE: 3.89 Acres PARKING SPACES: 172 spaces LOCATION: Tustin, CA ACCESS: Newport Ave, Bryan Ave, 1st St

munimum man and a second

13362