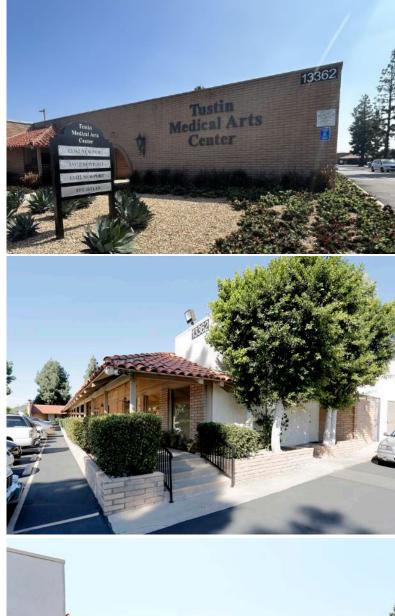

TUSTIN

ARTS

**MEDICAL** 

CENTER

Tustin Medical Arts Center

# 1101 BRYAN AVE, 13362, 13422, &13372 NEWPORT AVE, TUSTIN, CA 92780

## PROPERTY SUMMARY

BUILDING SIZE: 45,822 SF (4 Total Buildings) LOT SIZE: 3.89 Acres PARKING SPACES: 172 spaces LOCATION: Tustin, CA ACCESS: Newport Ave, Bryan Ave, 1st St

## PROPERTY HIGHLIGHTS

- Complete property refresh program initiated late 2022
- Multi-tenant medical office complex with strong historical occupancy
- High income demogrphics surround the property
- Heart of Tustin location with ease of access from multiple streets
- Plenty of parking spaces
- Close proximity to multiple shopping centers and freeways