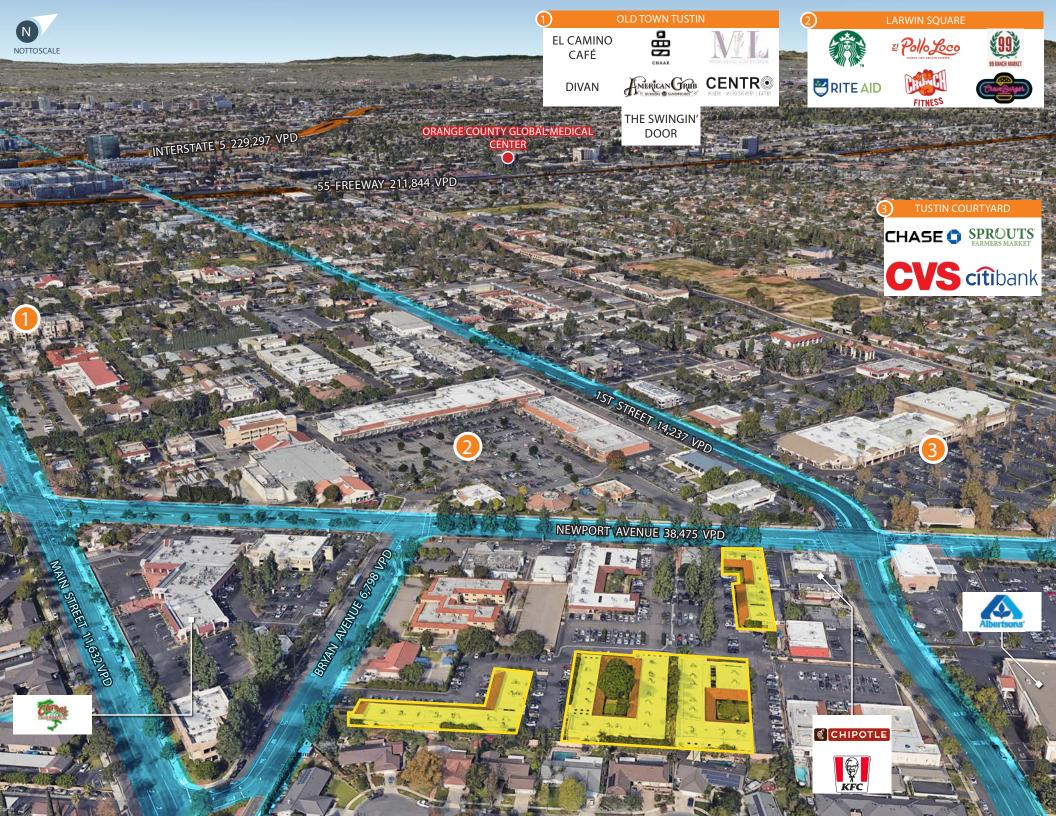

## PROPERTY SUMMARY

BUILDING SIZE: 45,822 SF (4 Total Buildings) LOT SIZE: 3.89 Acres PARKING SPACES: 172 spaces LOCATION: Tustin, CA ACCESS: Newport Ave, Bryan Ave, 1st St

## PROPERTY HIGHLIGHTS

- Complete property refresh program initiated late 2022
- Multi-tenant medical office complex with strong historical occupancy
- High income demogrphics surround the property
- Heart of Tustin location with ease of access from multiple streets
- Plenty of parking spaces
- Close proximity to multiple shopping centers and freeways