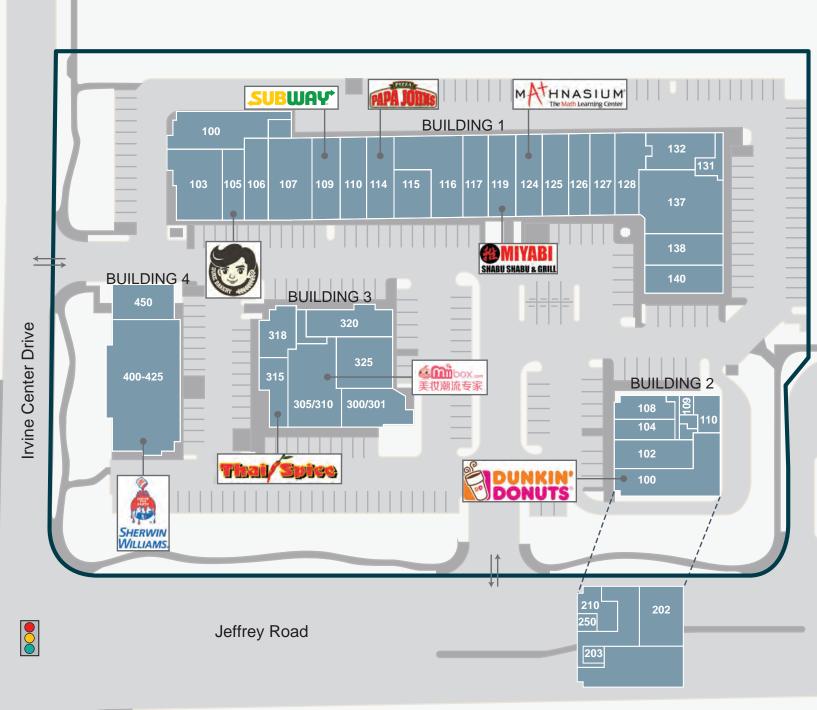

Ralphs

San Diego Cree

Como Channel

Deerfield Elementary School

| BUILDING 1         Or           100         ATA Martial Arts         2,598           103         Long's Kitchen         2,370           105         Duke Bakery         600           106         The Refinery         983           107         Irvine Valley Veterinary         1,259           109         Subway         1,200           110         I-Tea Café         1,200           114         Papa John's         1,200           115         Lotus Seats         750           116         Our Café         1,650           117         Kingchops         1,200           124         Mathnasium         1,200           125         Cal Dental         900           126         Dr. Uchizono         1,500           127         Magic Pet Spa         1,200           128         Heaven Spa         2,138           131         The Brow Mantra         422           132         Lil' Chef School         1,842           137         Supreme Fitness         1,367           138         Golden Vision         2,220           140         Four Seas Restaurant         2,040 <td< th=""><th></th><th>Tenant</th><th>SF</th></td<>                                    |            | Tenant                 | SF    |
|----------------------------------------------------------------------------------------------------------------------------------------------------------------------------------------------------------------------------------------------------------------------------------------------------------------------------------------------------------------------------------------------------------------------------------------------------------------------------------------------------------------------------------------------------------------------------------------------------------------------------------------------------------------------------------------------------------------------------------------------------------------------------------------------------------------------------------------------------------------------------------------------------------------------------------------------------------------------------------------------------------------------------------------------------------------------------------------------------------------------------------------------------------------------------------------|------------|------------------------|-------|
| 100         ATA Martial Arts         2,598           103         Long's Kitchen         2,370           105         Duke Bakery         600           106         The Refinery         983           107         Irvine Valley Veterinary         1,259           109         Subway         1,200           110         I-Tea Café         1,200           114         Papa John's         1,200           115         Lotus Seats         750           116         Our Café         1,650           117         Kingchops         1,200           118         Dothaging Page Grill         2,400           124         Mathnasium         1,200           125         Cal Dental         900           126         Dr. Uchizono         1,500           127         Magic Pet Spa         1,200           128         Heaven Spa         2,138           131         The Brow Mantra         422           132         Lil' Chef School         1,842           137         Supreme Fitness         1,367           138         Golden Vision         2,220           140         Four Seas Restaurant         2,040 </td <td colspan="3"></td>                                     |            |                        |       |
| 103         Long's Kitchen         2,370           105         Duke Bakery         600           106         The Refinery         983           107         Irvine Valley Veterinary         1,259           109         Subway         1,200           110         I-Tea Café         1,200           114         Papa John's         1,200           115         Lotus Seats         750           116         Our Café         1,650           117         Kingchops         1,200           118         Mathnasium         1,200           124         Mathnasium         1,200           125         Cal Dental         900           126         Dr. Uchizono         1,500           127         Magic Pet Spa         1,200           128         Heaven Spa         2,138           131         The Brow Mantra         422           132         Lil' Chef School         1,842           137         Supreme Fitness         1,367           138         Golden Vision         2,220           140         Four Seas Restaurant         2,040           BUILDING 2         Io0         Dunkin' <t< td=""><td>-</td><td></td><td>2 598</td></t<>                             | -          |                        | 2 598 |
| 105         Duke Bakery         600           106         The Refinery         983           107         Irvine Valley Veterinary         1,259           109         Subway         1,200           110         I-Tea Café         1,200           111         Papa John's         1,200           114         Papa John's         1,200           115         Lotus Seats         750           116         Our Café         1,650           117         Kingchops         1,200           118         Mathnasium         1,200           124         Mathnasium         1,200           125         Cal Dental         900           126         Dr. Uchizono         1,500           127         Magic Pet Spa         2,138           131         The Brow Mantra         422           132         Lil' Chef School         1,842           137         Supreme Fitness         1,367           138         Golden Vision         2,220           140         Four Seas Restaurant         2,040           BUILDING 2         Ino         Invine School of Music         1,506           102         Edwin Kwon MD<                                                              |            |                        |       |
| 106         The Refinery         983           107         Irvine Valley Veterinary         1,259           109         Subway         1,200           110         I-Tea Café         1,200           111         Papa John's         1,200           114         Papa John's         1,200           115         Lotus Seats         750           116         Our Café         1,650           117         Kingchops         1,200           119         Miyabi Japanese Grill         2,400           124         Mathnasium         1,200           125         Cal Dental         900           126         Dr. Uchizono         1,500           127         Magic Pet Spa         1,200           128         Heaven Spa         2,138           131         The Brow Mantra         422           132         Lil' Chef School         1,842           137         Supreme Fitness         1,367           138         Golden Vision         2,220           140         Four Seas Restaurant         2,040           BUILDING 2         Ino         Invine School of Music         1,076           102         Ed                                                              |            |                        |       |
| 107         Irvine Valley Veterinary         1,259           109         Subway         1,200           110         I-Tea Café         1,200           114         Papa John's         1,200           115         Lotus Seats         750           116         Our Café         1,650           117         Kingchops         1,200           119         Miyabi Japanese Grill         2,400           124         Mathnasium         1,200           125         Cal Dental         900           126         Dr. Uchizono         1,500           127         Magic Pet Spa         1,200           128         Heaven Spa         2,138           131         The Brow Mantra         422           132         Lil' Chef School         1,842           137         Supreme Fitness         1,367           138         Golden Vision         2,220           140         Four Seas Restaurant         2,040           BUILDING 2         Ino         Intris           102         Edwin Kwon MD         1,175           104         Dental Care         1,024           105         Irvine School of Music <t< td=""><td></td><td></td><td></td></t<>                          |            |                        |       |
| 109         Subway         1,200           110         I-Tea Café         1,200           114         Papa John's         1,200           115         Lotus Seats         750           116         Our Café         1,650           117         Kingchops         1,200           119         Miyabi Japanese Grill         2,400           124         Mathnasium         1,200           125         Cal Dental         900           126         Dr. Uchizono         1,500           127         Magic Pet Spa         1,200           128         Heaven Spa         2,138           131         The Brow Mantra         422           132         Lil' Chef School         1,842           137         Supreme Fitness         1,367           138         Golden Vision         2,220           140         Four Seas Restaurant         2,040           BUILDING 2         I         I           100         Dunkin'         2,245           102         Edwin Kwon MD         1,175           104         Dental Care         1,024           105         Irvine School of Music         1,764                                                                               |            | -                      |       |
| 110         I-Tea Café         1,200           114         Papa John's         1,200           115         Lotus Seats         750           116         Our Café         1,650           117         Kingchops         1,200           119         Miyabi Japanese Grill         2,400           124         Mathnasium         1,200           125         Cal Dental         900           126         Dr. Uchizono         1,500           127         Magic Pet Spa         1,200           128         Heaven Spa         2,138           131         The Brow Mantra         422           132         Lil' Chef School         1,842           137         Supreme Fitness         1,367           138         Golden Vision         2,220           140         Four Seas Restaurant         2,040           BUILDING 2         100         Dunkin'         2,245           102         Edwin Kwon MD         1,175           104         Dental Care         1,024           108< eLONG Pharmacy                                                                                                                                                                             |            |                        |       |
| 114         Papa John's         1,200           115         Lotus Seats         750           116         Our Café         1,650           117         Kingchops         1,200           119         Miyabi Japanese Grill         2,400           124         Mathnasium         1,200           125         Cal Dental         900           126         Dr. Uchizono         1,500           127         Magic Pet Spa         1,200           128         Heaven Spa         2,138           131         The Brow Mantra         422           132         Lil' Chef School         1,842           137         Supreme Fitness         1,367           138         Golden Vision         2,220           140         Four Seas Restaurant         2,040           BUILDING 2         100         Dunkin'         2,245           102         Edwin Kwon MD         1,175           104         Dental Care         1,024           108< eLONG Pharmacy                                                                                                                                                                                                                            |            |                        |       |
| 115         Lotus Seats         750           116         Our Café         1,650           117         Kingchops         1,200           119         Miyabi Japanese Grill         2,400           124         Mathnasium         1,200           125         Cal Dental         900           126         Dr. Uchizono         1,500           127         Magic Pet Spa         1,200           128         Heaven Spa         2,138           131         The Brow Mantra         422           132         Lil' Chef School         1,842           137         Supreme Fitness         1,367           138         Golden Vision         2,220           140         Four Seas Restaurant         2,040           BUILDING 2         100         Dunkin'         2,245           102         Edwin Kwon MD         1,175           104         Dental Care         1,024           108         eLONG Pharmacy         776           109         Irvine School of Music         1,764           210         Power Golf         1,277           250         Irvine School of Music         2,840           300/301                                                                  |            |                        |       |
| 116         Our Café         1,650           117         Kingchops         1,200           119         Miyabi Japanese Grill         2,400           124         Mathnasium         1,200           125         Cal Dental         900           126         Dr. Uchizono         1,500           127         Magic Pet Spa         1,200           128         Heaven Spa         2,138           131         The Brow Mantra         422           132         Lil' Chef School         1,842           137         Supreme Fitness         1,367           138         Golden Vision         2,220           140         Four Seas Restaurant         2,040           BUILDING 2         100         Dunkin'         2,245           102         Edwin Kwon MD         1,175           104         Dental Care         1,024           108 <elong pharmacy<="" td="">         776           109         Irvine School of Music         1,764           210         Power Golf         1,277           250         Irvine School of Music         2,849           300/301         Noodology         1,278           300/301         Noodolog</elong>                                 |            | · · · ·                |       |
| 117         Kingchops         1,200           119         Miyabi Japanese Grill         2,400           124         Mathnasium         1,200           125         Cal Dental         900           126         Dr. Uchizono         1,500           127         Magic Pet Spa         1,200           128         Heaven Spa         2,138           131         The Brow Mantra         422           132         Lil' Chef School         1,842           137         Supreme Fitness         1,367           138         Golden Vision         2,220           140         Four Seas Restaurant         2,040           BUILDING 2         100         Dunkin'         2,245           102         Edwin Kwon MD         1,175           104         Dental Care         1,024           108         eLONG Pharmacy         776           109         Irvine School of Music         1,764           210         Power Golf         1,277           250         Irvine School of Music         2,400           315         Thai Spice         1,281           318         Slabspace Sports Cards         985           320 <td></td> <td></td> <td></td>                           |            |                        |       |
| 119         Miyabi Japanese Grill         2,400           124         Mathnasium         1,200           125         Cal Dental         900           126         Dr. Uchizono         1,500           127         Magic Pet Spa         1,200           128         Heaven Spa         2,138           131         The Brow Mantra         422           132         Lil' Chef School         1,842           137         Supreme Fitness         1,367           138         Golden Vision         2,220           140         Four Seas Restaurant         2,040           BUILDING 2         100         Dunkin'         2,245           102         Edwin Kwon MD         1,175           104         Dental Care         1,024           108         eLONG Pharmacy         776           109         Irvine School of Music         1,764           210         Power Golf         1,277           250         Irvine School of Music         2,848           BUILDING 3         300/301         Noodology         1,278           305/310         MiBox         2,400           315         Thai Spice         1,281 <tr< td=""><td></td><td></td><td>· · ·</td></tr<>         |            |                        | · · · |
| 124         Mathnasium         1,200           125         Cal Dental         900           126         Dr. Uchizono         1,500           127         Magic Pet Spa         1,200           128         Heaven Spa         2,138           131         The Brow Mantra         422           132         Lil' Chef School         1,842           137         Supreme Fitness         1,367           138         Golden Vision         2,220           140         Four Seas Restaurant         2,040           BUILDING 2         100         Dunkin'         2,245           102         Edwin Kwon MD         1,175           104         Dental Care         1,024           108         eLONG Pharmacy         776           109         Irvine School of Music         150           110         China Parcel         668           202         Irvine School of Music         2,844           210         Power Golf         1,277           250         Irvine School of Music         284           BUILDING 3         300/301         Noodology         1,278           305/310         MiiBox         2,400         315 <td></td> <td></td> <td></td>                   |            |                        |       |
| 125         Cal Dental         900           126         Dr. Uchizono         1,500           127         Magic Pet Spa         1,200           128         Heaven Spa         2,138           131         The Brow Mantra         422           132         Lil' Chef School         1,842           137         Supreme Fitness         1,367           138         Golden Vision         2,220           140         Four Seas Restaurant         2,040           BUILDING 2         100         Dunkin'         2,245           102         Edwin Kwon MD         1,175           104         Dental Care         1,024           108         eLONG Pharmacy         776           109         Irvine School of Music         150           110         China Parcel         668           202         Irvine School of Music         284           BUILDING 3         300/301         Noodology         1,278           305/310         MiiBox         2,400         315           315         Thai Spice         1,281           318         Slabspace Sports Cards         985           320         The Nail Bar         1,050 <td></td> <td></td> <td></td>                   |            |                        |       |
| 126         Dr. Uchizono         1,500           127         Magic Pet Spa         1,200           128         Heaven Spa         2,138           131         The Brow Mantra         422           132         Lil' Chef School         1,842           137         Supreme Fitness         1,367           138         Golden Vision         2,220           140         Four Seas Restaurant         2,040           BUILDING 2         100         Dunkin'         2,245           102         Edwin Kwon MD         1,175           104         Dental Care         1,024           108         eLONG Pharmacy         776           109         Irvine School of Music         150           110         China Parcel         668           202         Irvine School of Music         284           BUILDING 3         300/301         Noodology         1,278           305/310         MiiBox         2,400         315           315         Thai Spice         1,281           318         Slabspace Sports Cards         985           320         The Nail Bar         1,050           325         Mr. Sheng BBQ         1,59                                             |            |                        |       |
| 127         Magic Pet Spa         1,200           128         Heaven Spa         2,138           131         The Brow Mantra         422           132         Lil' Chef School         1,842           137         Supreme Fitness         1,367           138         Golden Vision         2,220           140         Four Seas Restaurant         2,040           BUILDING 2         100         Dunkin'         2,245           102         Edwin Kwon MD         1,175           104         Dental Care         1,024           108         eLONG Pharmacy         776           109         Irvine School of Music         1,764           210         Power Golf         1,277           250         Irvine School of Music         2,848           BUILDING 3         300/301         Noodology         1,278           305/310         MiiBox         2,400         315           315         Thai Spice         1,281           318         Slabspace Sports Cards         985           320         The Nail Bar         1,050           325         Mr. Sheng BBQ         1,596           BUILDING 4         400-425 <t< td=""><td></td><td></td><td></td></t<>         |            |                        |       |
| 128         Heaven Spa         2,138           131         The Brow Mantra         422           132         Lil' Chef School         1,842           137         Supreme Fitness         1,367           138         Golden Vision         2,220           140         Four Seas Restaurant         2,040           BUILDING 2         100         Dunkin'         2,245           102         Edwin Kwon MD         1,175           104         Dental Care         1,024           108         eLONG Pharmacy         776           109         Irvine School of Music         150           110         China Parcel         668           202         Irvine School of Music         1,277           250         Irvine School of Music         2,440           300/301         Noodology         1,278           305/310         MiiBox         2,400           315         Thai Spice         1,281           318         Slabspace Sports Cards         985           320         The Nail Bar         1,050           325         Mr. Sheng BBQ         1,596           BUILDING 4         400-425         Sherwin-Williams                                                   |            |                        |       |
| 131         The Brow Mantra         422           132         Lil' Chef School         1,842           137         Supreme Fitness         1,367           138         Golden Vision         2,220           140         Four Seas Restaurant         2,040           BUILDING 2         100         Dunkin'         2,245           102         Edwin Kwon MD         1,175           104         Dental Care         1,024           108         eLONG Pharmacy         776           109         Irvine School of Music         150           110         China Parcel         668           202         Irvine School of Music         1,774           250         Irvine School of Music         2,844           BUILDING 3         300/301         Noodology         1,277           250         Irvine School of Music         284           BUILDING 3         305/310         MiiBox         2,400           315         Thai Spice         1,281           318         Slabspace Sports Cards         985           320         The Nail Bar         1,050           325         Mr. Sheng BBQ         1,596           BUILDING 4 <t< td=""><td></td><td></td><td></td></t<> |            |                        |       |
| 132         Lil' Chef School         1,842           137         Supreme Fitness         1,367           138         Golden Vision         2,220           140         Four Seas Restaurant         2,040           BUILDING 2         100         Dunkin'         2,245           102         Edwin Kwon MD         1,175           104         Dental Care         1,024           108         eLONG Pharmacy         776           109         Irvine School of Music         150           110         China Parcel         668           202         Irvine School of Music         1,764           210         Power Golf         1,277           250         Irvine School of Music         284           BUILDING 3         300/301         Noodology         1,278           305/310         MiiBox         2,400         315           315         Thai Spice         1,281           318         Slabspace Sports Cards         985           320         The Nail Bar         1,050           325         Mr. Sheng BBQ         1,596           BUILDING 4         400-425         Sherwin-Williams                                                                        |            |                        |       |
| 137         Supreme Fitness         1,367           138         Golden Vision         2,220           140         Four Seas Restaurant         2,040           BUILDING 2         100         Dunkin'         2,245           102         Edwin Kwon MD         1,175           104         Dental Care         1,024           108         eLONG Pharmacy         776           109         Irvine School of Music         150           110         China Parcel         668           202         Irvine School of Music         1,277           250         Irvine School of Music         284           BUILDING 3         300/301         Noodology         1,278           305/310         MiiBox         2,400         315           315         Thai Spice         1,281           318         Slabspace Sports Cards         985           320         The Nail Bar         1,050           325         Mr. Sheng BBQ         1,596           BUILDING 4         400-425         Sherwin-Williams                                                                                                                                                                            |            |                        |       |
| 138         Golden Vision         2,220           140         Four Seas Restaurant         2,040           BUILDING 2         2           100         Dunkin'         2,245           102         Edwin Kwon MD         1,175           104         Dental Care         1,024           108         eLONG Pharmacy         776           109         Irvine School of Music         150           110         China Parcel         668           202         Irvine School of Music         1,764           210         Power Golf         1,277           250         Irvine School of Music         2,84           BUILDING 3         300/301         Nodology         1,278           305/310         MiiBox         2,400         315           318         Slabspace Sports Cards         985           320         The Nail Bar         1,050           325         Mr. Sheng BBQ         1,596           BUILDING 4         400-425         Sherwin-Williams                                                                                                                                                                                                                    |            |                        |       |
| 140         Four Seas Restaurant         2,040           BUILDING 2                                                                                                                                                                                                                                                                                                                                                                                                                                                                                                                                                                                                                                                                                                                                                                                                                                                                                                                                                                                                                                                                                                                    |            | · · ·                  |       |
| BUILDING 2           100         Dunkin'         2,245           102         Edwin Kwon MD         1,175           104         Dental Care         1,024           108         eLONG Pharmacy         776           109         Irvine School of Music         150           110         China Parcel         668           202         Irvine School of Music         1,764           210         Power Golf         1,277           250         Irvine School of Music         284           BUILDING 3         300/301         Noodology         1,278           305/310         MiiBox         2,400         315         Thai Spice         1,281           318         Slabspace Sports Cards         985         320         The Nail Bar         1,050           325         Mr. Sheng BBQ         1,596         BUILDING 4         400-425         Sherwin-Williams         4,030                                                                                                                                                                                                                                                                                              |            |                        |       |
| 102         Edwin Kwon MD         1,175           104         Dental Care         1,024           108         eLONG Pharmacy         776           109         Irvine School of Music         150           110         China Parcel         668           202         Irvine School of Music         1,764           210         Power Golf         1,277           250         Irvine School of Music         284           BUILDING 3         300/301         Noodology         1,278           305/310         MiiBox         2,400         315           315         Thai Spice         1,281           318         Slabspace Sports Cards         985           320         The Nail Bar         1,050           325         Mr. Sheng BBQ         1,596           BUILDING 4         400-425         Sherwin-Williams                                                                                                                                                                                                                                                                                                                                                           | BUILDING 2 |                        |       |
| 102         Edwin Kwon MD         1,175           104         Dental Care         1,024           108         eLONG Pharmacy         776           109         Irvine School of Music         150           110         China Parcel         668           202         Irvine School of Music         1,764           210         Power Golf         1,277           250         Irvine School of Music         284           BUILDING 3         300/301         Noodology         1,278           305/310         MiiBox         2,400         315           315         Thai Spice         1,281           318         Slabspace Sports Cards         985           320         The Nail Bar         1,050           325         Mr. Sheng BBQ         1,596           BUILDING 4         400-425         Sherwin-Williams                                                                                                                                                                                                                                                                                                                                                           | 100        | Dunkin'                | 2,245 |
| 104         Dental Care         1,024           108         eLONG Pharmacy         776           109         Irvine School of Music         150           110         China Parcel         668           202         Irvine School of Music         1,764           210         Power Golf         1,277           250         Irvine School of Music         284           BUILDING 3         300/301         Noodology         1,278           305/310         MiiBox         2,400         315           318         Slabspace Sports Cards         985           320         The Nail Bar         1,050           325         Mr. Sheng BBQ         1,596           BUILDING 4         400-425         Sherwin-Williams                                                                                                                                                                                                                                                                                                                                                                                                                                                            | 102        | Edwin Kwon MD          |       |
| 109         Irvine School of Music         150           110         China Parcel         668           202         Irvine School of Music         1,764           210         Power Golf         1,277           250         Irvine School of Music         284           BUILDING 3         300/301         Noodology         1,278           305/310         MiiBox         2,400         315         Thai Spice         1,281           318         Slabspace Sports Cards         985         320         The Nail Bar         1,050           325         Mr. Sheng BBQ         1,596         BUILDING 4         400-425         Sherwin-Williams         4,030                                                                                                                                                                                                                                                                                                                                                                                                                                                                                                                  | 104        | Dental Care            |       |
| 109         Irvine School of Music         150           110         China Parcel         668           202         Irvine School of Music         1,764           210         Power Golf         1,277           250         Irvine School of Music         284           BUILDING 3         300/301         Noodology         1,278           305/310         MiiBox         2,400         315         Thai Spice         1,281           318         Slabspace Sports Cards         985         320         The Nail Bar         1,050           325         Mr. Sheng BBQ         1,596         BUILDING 4         400-425         Sherwin-Williams         4,030                                                                                                                                                                                                                                                                                                                                                                                                                                                                                                                  | 108        | eLONG Pharmacy         | 776   |
| 202         Irvine School of Music         1,764           210         Power Golf         1,277           250         Irvine School of Music         284           BUILDING 3         284         300/301         Noodology         1,278           300/301         Noodology         1,278         305/310         MiiBox         2,400           315         Thai Spice         1,281         318         Slabspace Sports Cards         985           320         The Nail Bar         1,050         325         Mr. Sheng BBQ         1,596           BUILDING 4         400-425         Sherwin-Williams         4,030         4,030                                                                                                                                                                                                                                                                                                                                                                                                                                                                                                                                              | 109        |                        | 150   |
| 210         Power Golf         1,277           250         Irvine School of Music         284           BUILDING 3         300/301         Noodology         1,278           300/301         Noodology         1,278           305/310         MiiBox         2,400           315         Thai Spice         1,281           318         Slabspace Sports Cards         985           320         The Nail Bar         1,050           325         Mr. Sheng BBQ         1,596           BUILDING 4         400-425         Sherwin-Williams                                                                                                                                                                                                                                                                                                                                                                                                                                                                                                                                                                                                                                           | 110        | China Parcel           | 668   |
| 250Irvine School of Music284BUILDING 3300/301Noodology1,278305/310MiiBox2,400315Thai Spice1,281318Slabspace Sports Cards985320The Nail Bar1,050325Mr. Sheng BBQ1,596BUILDING 44,030                                                                                                                                                                                                                                                                                                                                                                                                                                                                                                                                                                                                                                                                                                                                                                                                                                                                                                                                                                                                    | 202        | Irvine School of Music | 1,764 |
| BUILDING 3           300/301         Noodology         1,278           305/310         MiiBox         2,400           315         Thai Spice         1,281           318         Slabspace Sports Cards         985           320         The Nail Bar         1,050           325         Mr. Sheng BBQ         1,596           BUILDING 4         400-425         Sherwin-Williams                                                                                                                                                                                                                                                                                                                                                                                                                                                                                                                                                                                                                                                                                                                                                                                                   | 210        | Power Golf             | 1,277 |
| 300/301         Noodology         1,278           305/310         MiiBox         2,400           315         Thai Spice         1,281           318         Slabspace Sports Cards         985           320         The Nail Bar         1,050           325         Mr. Sheng BBQ         1,596           BUILDING 4         400-425         Sherwin-Williams                                                                                                                                                                                                                                                                                                                                                                                                                                                                                                                                                                                                                                                                                                                                                                                                                        | 250        | Irvine School of Music | 284   |
| 305/310         MiiBox         2,400           315         Thai Spice         1,281           318         Slabspace Sports Cards         985           320         The Nail Bar         1,050           325         Mr. Sheng BBQ         1,596           BUILDING 4         400-425         Sherwin-Williams         4,030                                                                                                                                                                                                                                                                                                                                                                                                                                                                                                                                                                                                                                                                                                                                                                                                                                                            | BUILDING   | G 3                    |       |
| 305/310         MiiBox         2,400           315         Thai Spice         1,281           318         Slabspace Sports Cards         985           320         The Nail Bar         1,050           325         Mr. Sheng BBQ         1,596           BUILDING 4         400-425         Sherwin-Williams                                                                                                                                                                                                                                                                                                                                                                                                                                                                                                                                                                                                                                                                                                                                                                                                                                                                          | 300/301    | Noodology              | 1,278 |
| 315         Thai Spice         1,281           318         Slabspace Sports Cards         985           320         The Nail Bar         1,050           325         Mr. Sheng BBQ         1,596           BUILDING 4         400-425         Sherwin-Williams                                                                                                                                                                                                                                                                                                                                                                                                                                                                                                                                                                                                                                                                                                                                                                                                                                                                                                                         | 305/310    |                        |       |
| 320         The Nail Bar         1,050           325         Mr. Sheng BBQ         1,596           BUILDING 4         400-425         Sherwin-Williams         4,030                                                                                                                                                                                                                                                                                                                                                                                                                                                                                                                                                                                                                                                                                                                                                                                                                                                                                                                                                                                                                   |            | Thai Spice             |       |
| 325         Mr. Sheng BBQ         1,596           BUILDING 4                                                                                                                                                                                                                                                                                                                                                                                                                                                                                                                                                                                                                                                                                                                                                                                                                                                                                                                                                                                                                                                                                                                           | 318        | Slabspace Sports Cards | 985   |
| BUILDING 4400-425Sherwin-Williams4,030                                                                                                                                                                                                                                                                                                                                                                                                                                                                                                                                                                                                                                                                                                                                                                                                                                                                                                                                                                                                                                                                                                                                                 | 320        | The Nail Bar           | 1,050 |
| 400-425 Sherwin-Williams 4,030                                                                                                                                                                                                                                                                                                                                                                                                                                                                                                                                                                                                                                                                                                                                                                                                                                                                                                                                                                                                                                                                                                                                                         | 325        | Mr. Sheng BBQ          | 1,596 |
| , , , , , , , , , , , , , , , , , , , ,                                                                                                                                                                                                                                                                                                                                                                                                                                                                                                                                                                                                                                                                                                                                                                                                                                                                                                                                                                                                                                                                                                                                                | BUILDING   | G 4                    |       |
| 450 Sunright Tea Studio 1,487                                                                                                                                                                                                                                                                                                                                                                                                                                                                                                                                                                                                                                                                                                                                                                                                                                                                                                                                                                                                                                                                                                                                                          | 400-425    | Sherwin-Williams       | 4,030 |
|                                                                                                                                                                                                                                                                                                                                                                                                                                                                                                                                                                                                                                                                                                                                                                                                                                                                                                                                                                                                                                                                                                                                                                                        | 450        | Sunright Tea Studio    | 1,487 |