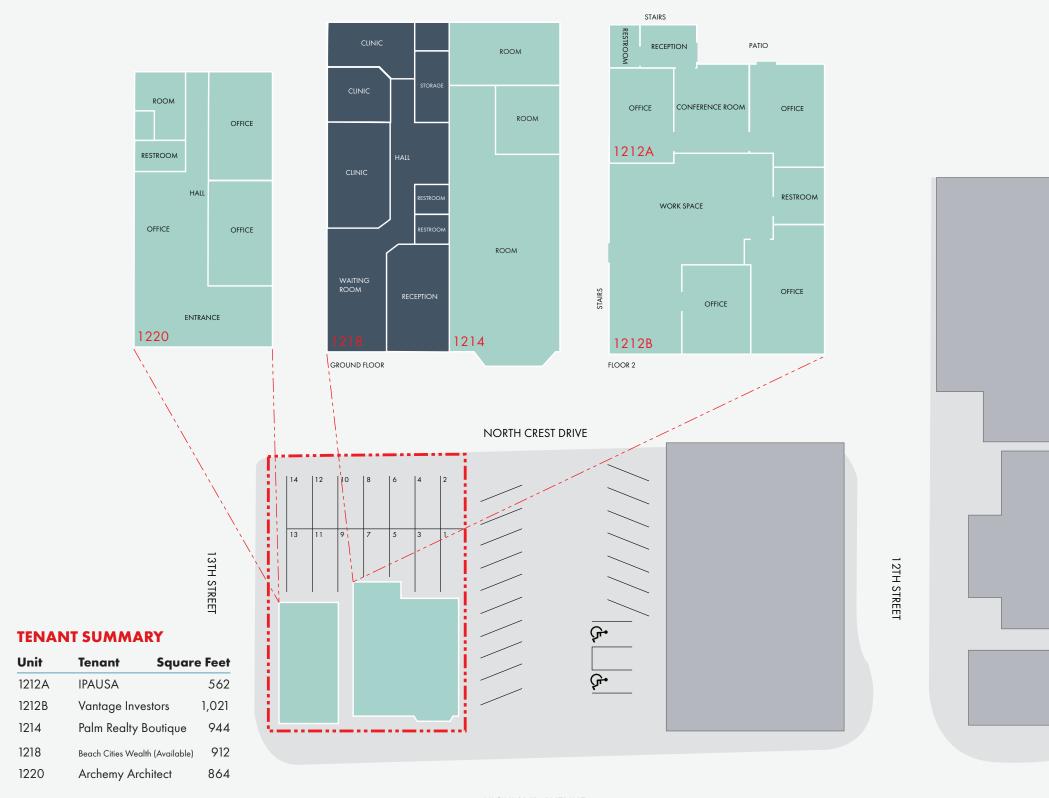

#### PROPERTY SUMMARY

**BUILDING SIZE:** 

4,093 SF

LOT SIZE:

0.15 AC

PARKING SPACES:

20 spaces

LOCATION: