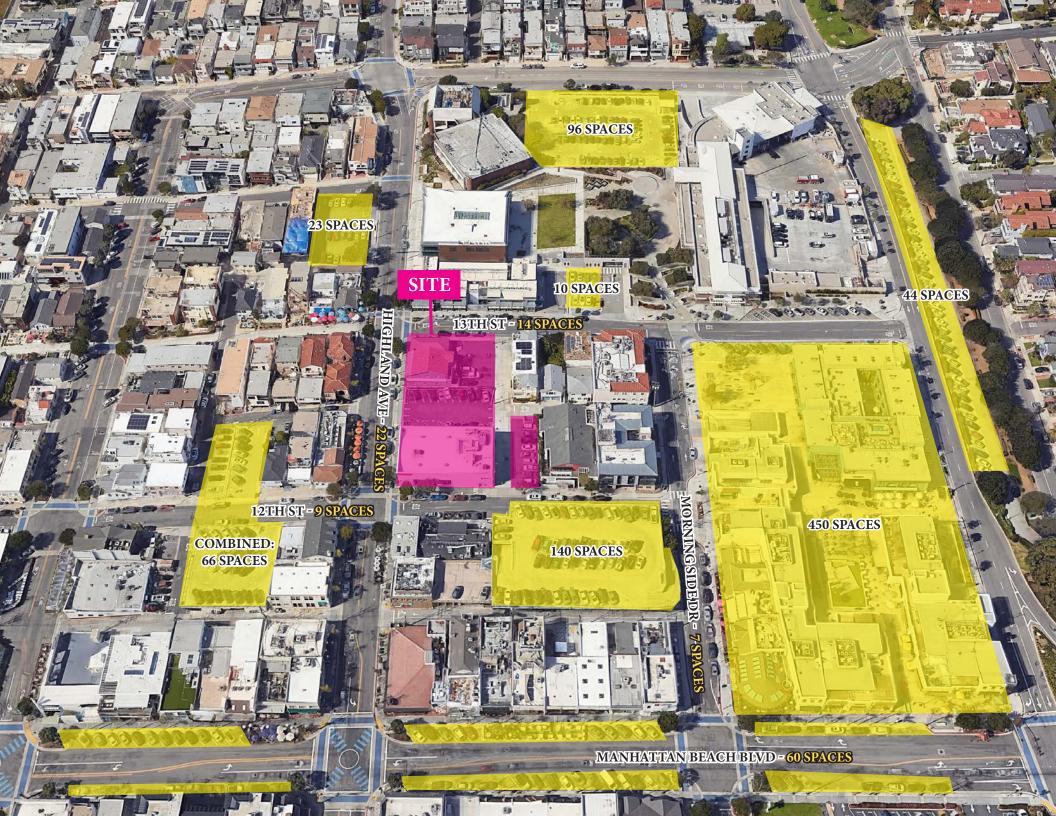

#### PROPERTY SUMMARY

**BUILDING SIZE:** 

4,093 SF

LOT SIZE:

0.15 AC

PARKING SPACES:

20 spaces

LOCATION:

### PROPERTY HIGHLIGHTS

- Multi-tenant property with coveted private parking lot
- Located mere blocks from the beach and pier
- Close proximity to daily crowd generators such as City Hall and Police Department
- Irreplaceable real estate in the heart of a high-traffic area
- 5-mile radius household expenditures (approx):