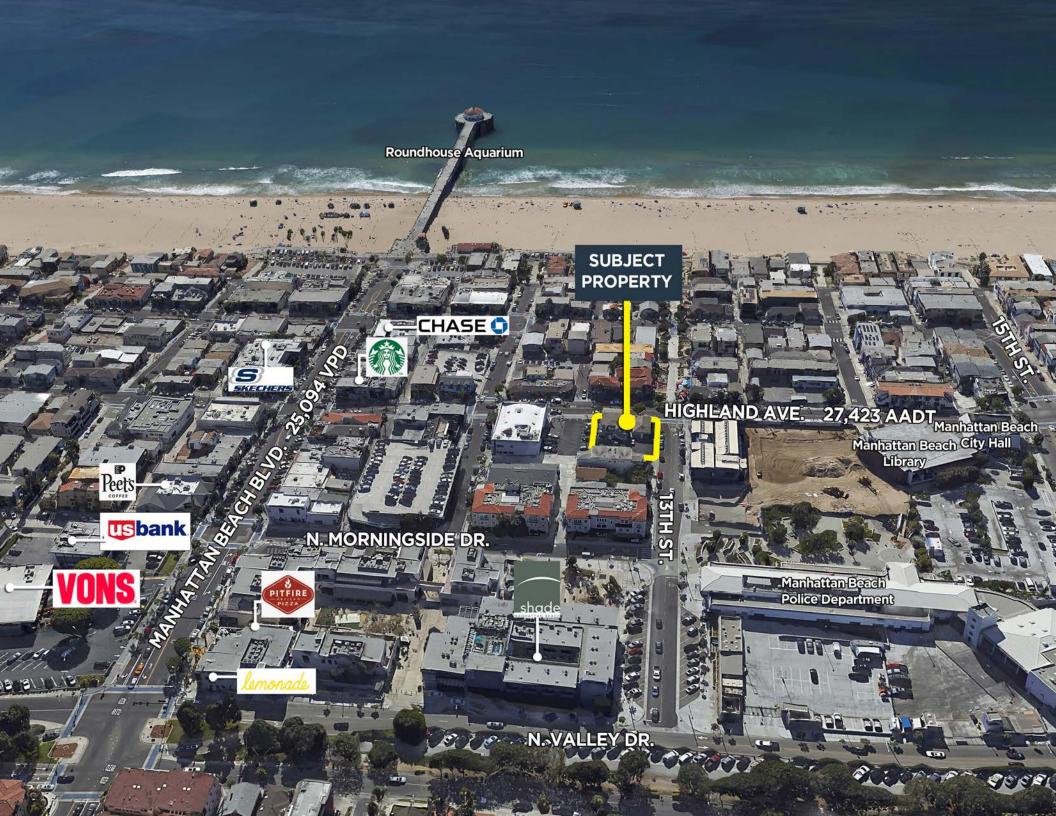

1212-1220 HIGHLAND AVE, MANHATTAN BEACH, CA 90266

### PROPERTY HIGHLIGHTS

- Multi-tenant property with coveted private parking lot
- Located mere blocks from the beach and pier
- Close proximity to daily crowd generators such as City Hall and Police Department
- Irreplaceable real estate in the heart of a high-traffic area
- 5-mile radius household expenditures (approx):