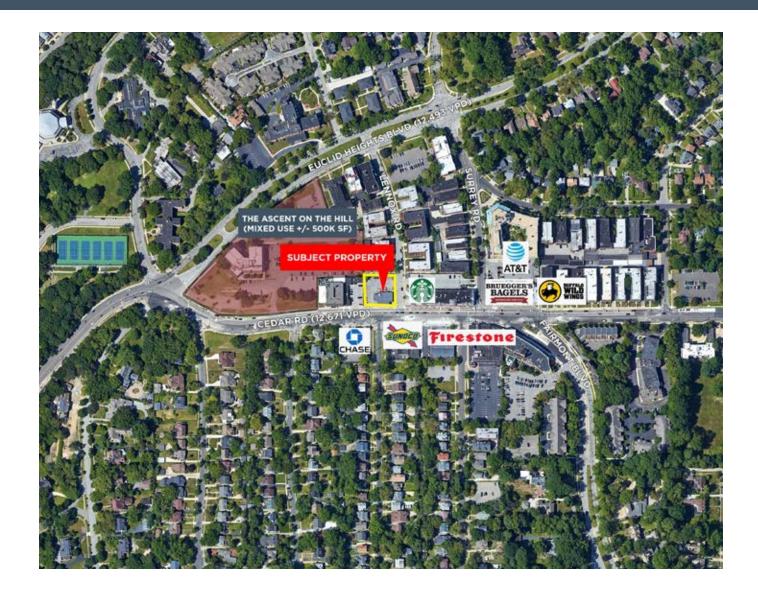

## **KEY HIGHLIGHTS**

- Established publicly traded (NYSE: CMG) national tenant with nearly 3,000 locations and counting
- Excellent visibility on the corner of Cedar Rd and Lennox Rd
- Adjacent to The Ascent at the Top of the Hill, a new mixed-use property with nearly 500,000 SF
- Recently redeveloped with drivethru, which dramatically increases sales for Chipotle locations