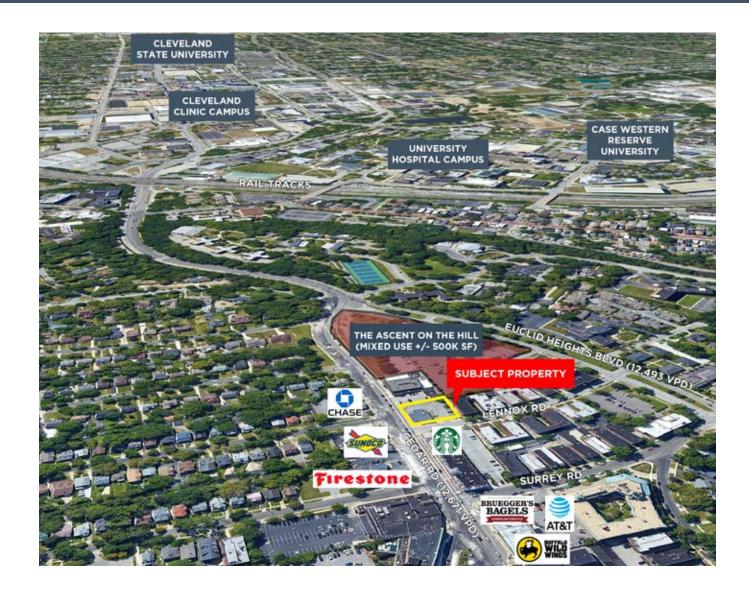

## **KEY HIGHLIGHTS**

- Established publicly traded (NYSE: CMG) national tenant with nearly 3,000 locations and counting
- Excellent visibility on the corner of Cedar Rd and Lennox Rd
- Adjacent to The Ascent at the Top of the Hill, a new mixed-use property with nearly 500,000 SF
- Recently redeveloped with drivethru, which dramatically increases sales for Chipotle locations