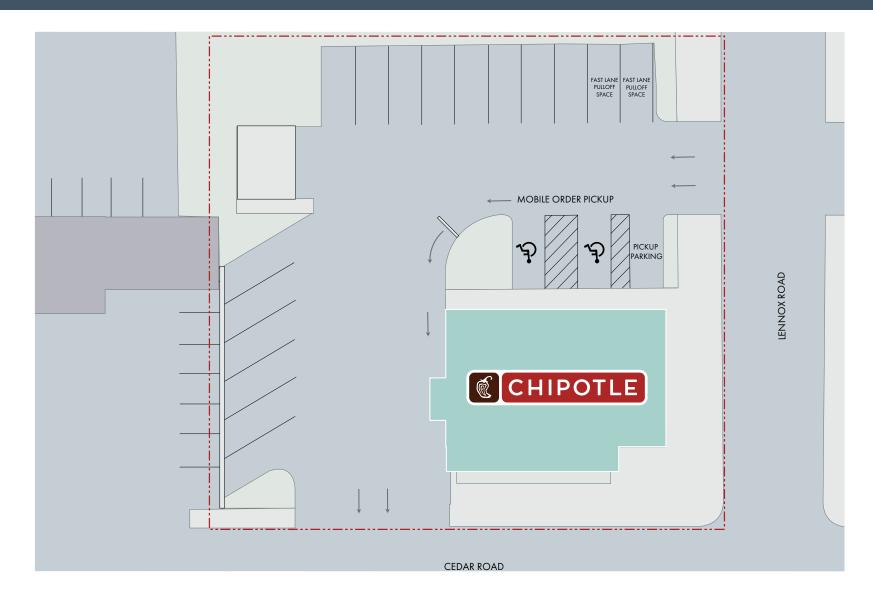

## **KEY HIGHLIGHTS**

- Established publicly traded (NYSE: CMG) national tenant with nearly 3,000 locations and counting
- Excellent visibility on the corner of Cedar Rd and Lennox Rd
- Adjacent to The Ascent at the Top of the Hill, a new mixed-use property with nearly 500,000 SF
- Recently redeveloped with drivethru, which dramatically increases sales for Chipotle locations

## **PROPERTY DETAILS**

**GLA** 2,447 Sq. Ft. **Land** 0.37 AC