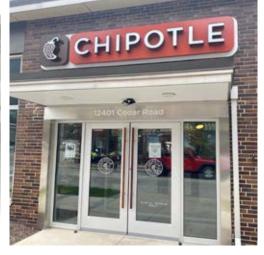

## **KEY HIGHLIGHTS**

- Established publicly traded (NYSE: CMG) national tenant with nearly 3,000 locations and counting
- Excellent visibility on the corner of Cedar Rd and Lennox Rd
- Adjacent to The Ascent at the Top of the Hill, a new mixed-use property with nearly 500,000 SF
- Recently redeveloped with drivethru, which dramatically increases sales for Chipotle locations

## **PROPERTY DETAILS**

**GLA** 2,447 Sq. Ft. **Land** 0.37 AC