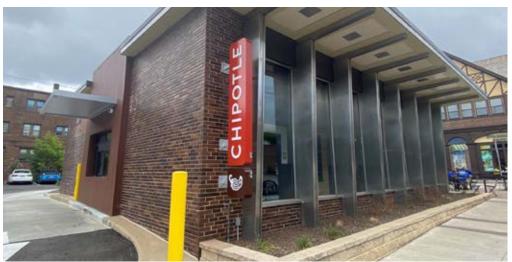

## **KEY HIGHLIGHTS**

- Established publicly traded (NYSE: CMG) national tenant with nearly 3,000 locations and counting
- Excellent visibility on the corner of Cedar Rd and Lennox Rd
- Adjacent to The Ascent at the Top of the Hill, a new mixed-use property with nearly 500,000 SF
- Recently redeveloped with drivethru, which dramatically increases sales for Chipotle locations

## **PROPERTY DETAILS**

**GLA** 2,447 Sq. Ft. **Land** 0.37 AC